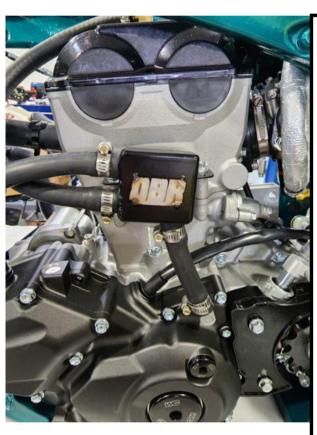

### BREATHER BOX / OIL RETURN

### Kit Includes:

5 – Hose Clamps 30" Hose Breather Box

#### *Install Instructions:*

- 1. Remove OEM Breather Box and hoses.
- 2. Remove the two bolts from side of head.
- 3. Rotate hose barb to approximately the 11 o'clock position. The barb on breather box and stator cover need to line up.
- 4. Bolt your NEW DBR Breather Box to the head using the OEM Bolts Torque to 7.2 ft lbs.
- 5. Cut and route hoses. Hose Lengths 11", 15", and 4" need to be cut from the supplied hose.
- 6. Install the 11" hose using 2 hose clamps. Routing from the head to the bottom front facing barb on the breather box. Tighten hose clamps.
- 7. Install the 4" hose using 2 hose clamps. Routing from the bottom breather box barb to stator barb. Tighten hose clamps.
- 8. Install the 15" hose using 1 hose clamp. Routing from top forward facing barb down towards antifreeze bottle. Tighten hose clamp.
- 9. ENJOY!!!